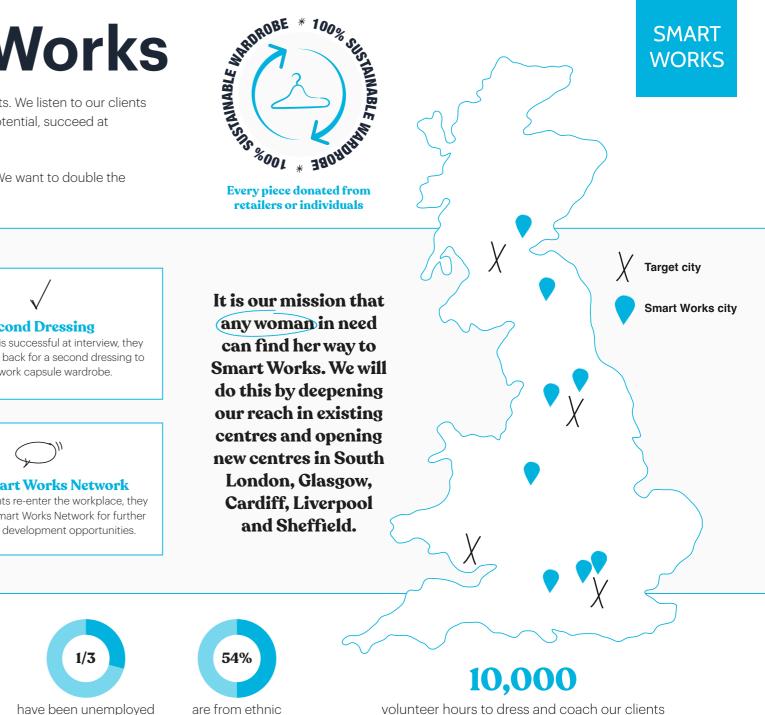

We are proud that **72% of women go on to get the job within one month of their appointment**. We want to double the number of women we help and by 2025 reach 10,000 women across the UK.

minority groups

for over a year

over 50 jobs