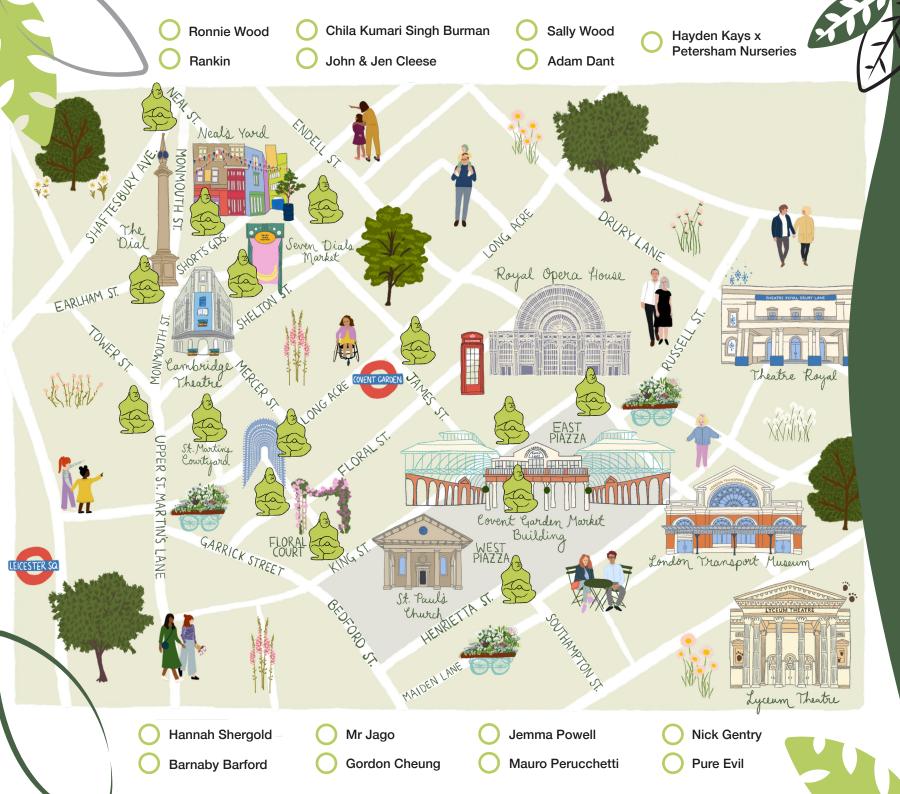

## **DISCOVER...**

Covent Garden, one of London's most-loved neighbourhoods, located in the heart of the West End, filled with culture, shopping, dining and experiences for all to enjoy.

With over 1,300 al fresco dining seats at over 200 world-class restaurants, cafés and bars, there is something to suit all tastes and budgets, from family friendly to afternoon tea, grab & go bites and fine dining.

One of London's most popular shopping neighbourhoods, Covent Garden is home to the best of global and independent brands, set across pedestrianised streets designed to satisfy your every shopping need.

Discover family friendly dining, '24 Hours in Covent Garden' and ultimate shopping guides, plus more at **coventgarden.london** 

> COVENT GARDEN