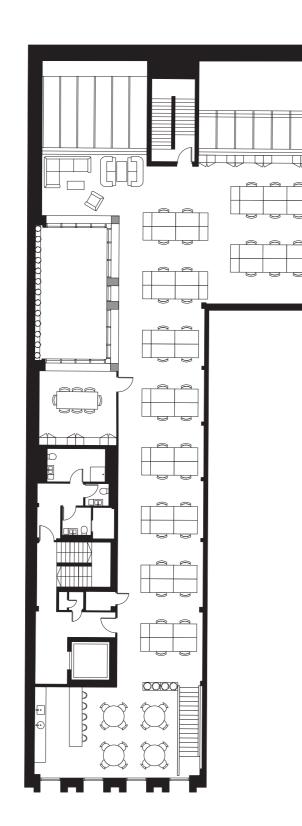

### INDICATIVE SPACE PLANNING

| Total area    | 2,738 sq ft<br>254.4 sq m |
|---------------|---------------------------|
| Terrace       | 1                         |
| Breakout area | 1                         |
| Meeting room  | 1                         |
| Work stations | 44                        |
|               |                           |

### 3

| Total area     | 1,294 sq ft<br>120.2 sq m |
|----------------|---------------------------|
| Terrace        | 1                         |
| Breakout areas | 2                         |
| Work stations  | 20                        |