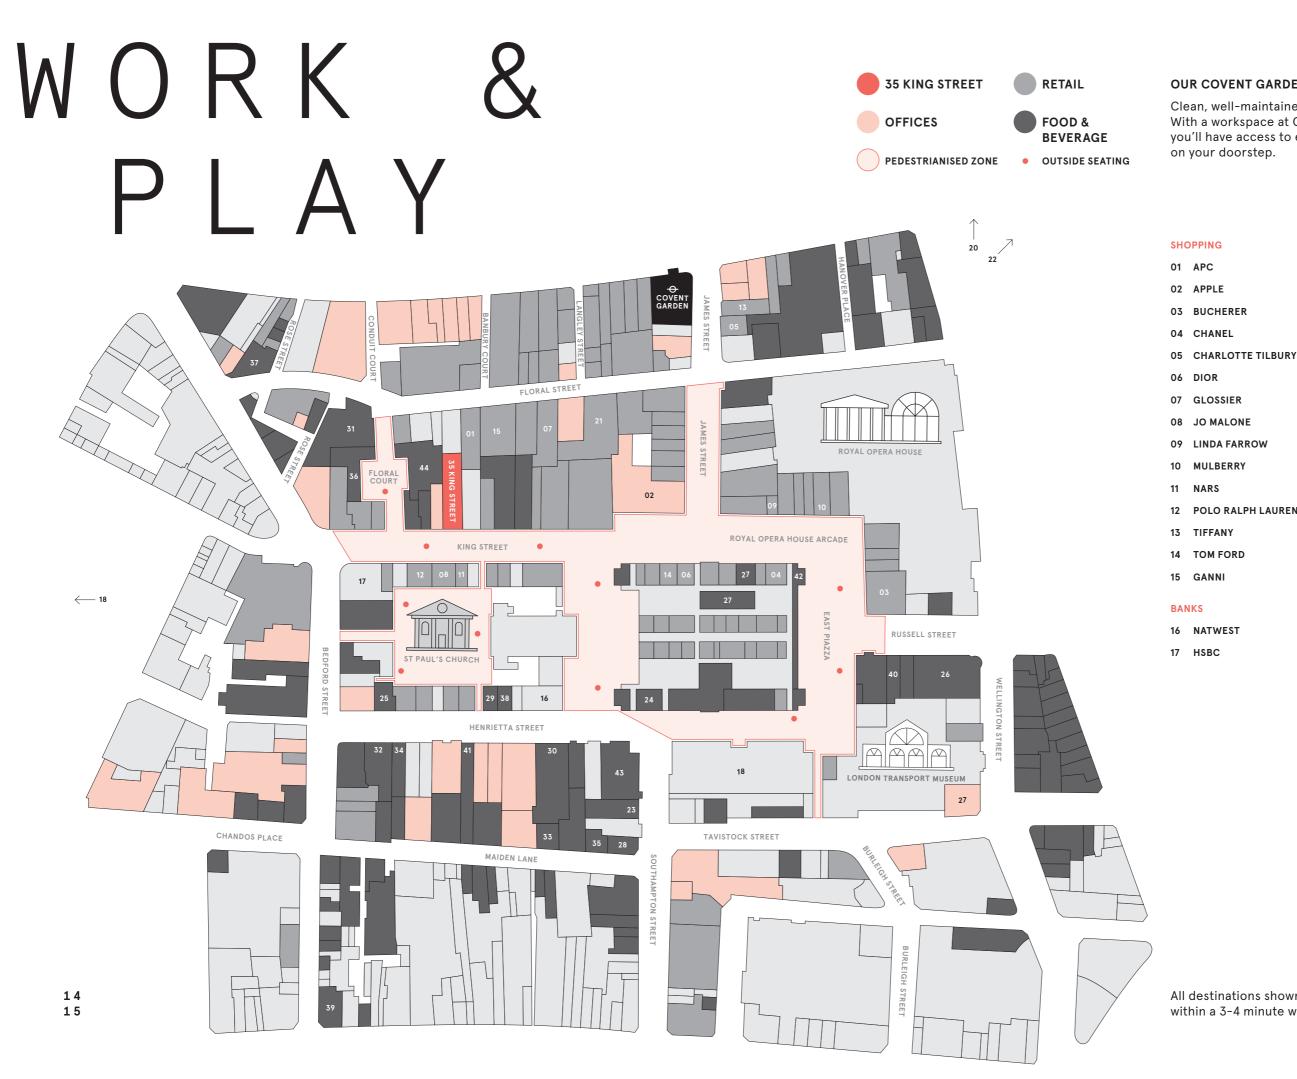

### COVENT GARDEN OFFICE

### COMING SOON

SHORT OR LONG TERM, 2 DESKS OR 200, AS YOUR BUSINESS AND TEAM GROWS WE HAVE THE FLEXIBILITY WITHIN OUR PORTFOLIO TO CHANGE WITH YOU.

Welcome to Covent Garden Offices from Capco – a collection of versatile bespoke offices in an unbeatable central London location. Known the world over for its iconic Royal Opera House and Piazza, world-class shops and restaurants, and charming cobbled streets and open spaces, Covent Garden provides the ultimate arrival experience for you and your clients.

When you move into one of our workspaces, you can expect more than just a great location. As custodians of Covent Garden, we pride ourselves on knowing our customers as well as we know our buildings. We'll look after your needs from day one, with on-call maintenance, 24-hour security and concierge services, and all the advantages of belonging to our estatewide community of businesses.

And when your business grows or changes, we'll help you adapt your space or find you a new one within our extensive portfolio.

WC EO LM

| ÂÂÂÂ |  |
|------|--|
|      |  |

### OUR COVENT GARDEN ESTATE

Clean, well-maintained and with 24-hour security. With a workspace at Covent Garden Offices, you'll have access to everything you need right on your doorstep.