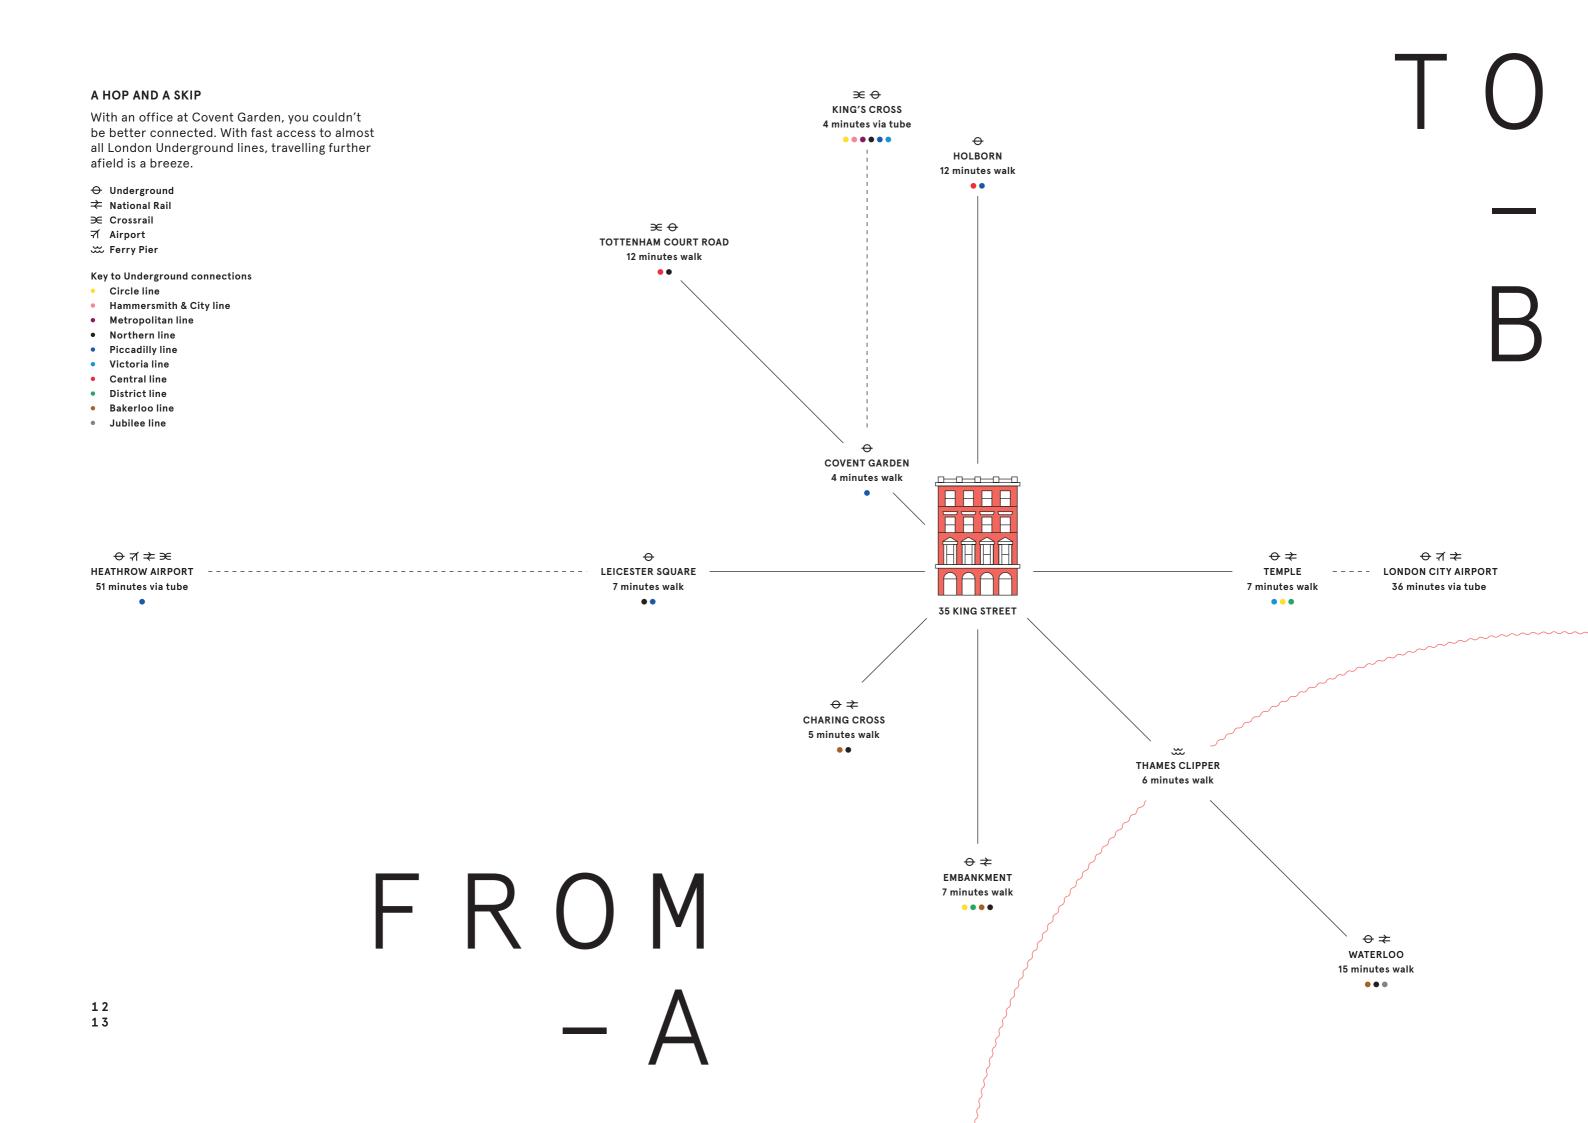

### COVENT GARDEN OFFICE

### COMING SOON

SHORT OR LONG TERM, 2 DESKS OR 200, AS YOUR BUSINESS AND TEAM GROWS WE HAVE THE FLEXIBILITY WITHIN OUR PORTFOLIO TO CHANGE WITH YOU.

Welcome to Covent Garden Offices from Capco – a collection of versatile bespoke offices in an unbeatable central London location. Known the world over for its iconic Royal Opera House and Piazza, world-class shops and restaurants, and charming cobbled streets and open spaces, Covent Garden provides the ultimate arrival experience for you and your clients.

When you move into one of our workspaces, you can expect more than just a great location. As custodians of Covent Garden, we pride ourselves on knowing our customers as well as we know our buildings. We'll look after your needs from day one, with on-call maintenance, 24-hour security and concierge services, and all the advantages of belonging to our estatewide community of businesses.

And when your business grows or changes, we'll help you adapt your space or find you a new one within our extensive portfolio.

WC EO LM

| ÂÂÂÂ |  |
|------|--|
|      |  |