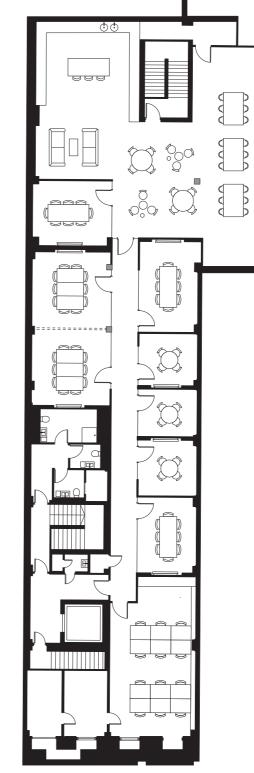

### **35 KING STREET**

| Total area | 14,009 | 1,301.4 |
|------------|--------|---------|
| L Ground   | 4,115  | 382.3   |
| Reception  | 40     | 3.7     |
| First      | 3,480  | 323.3   |
| Second     | 2,738  | 254.4   |
| Third      | 1,294  | 120.2   |
| Fourth     | 1,262  | 117.2   |
| Fifth      | 1,080  | 100.3   |
|            | SQ FT  | SQ M    |

### LG

| Total area 4,115 sq<br>382.3 sq |    |
|---------------------------------|----|
| Breakout area                   | 1  |
| Large kitchen/breakout area     | 1  |
| Meeting rooms                   | 7  |
| Work stations                   | 12 |

### 01

| Total area        | 3,480 so<br>323.3 so | •  |
|-------------------|----------------------|----|
| Double-height bre | akout area           | 1  |
| Meeting rooms     |                      | 2  |
| Work stations     |                      | 44 |

### INDICATIVE SPACE PLANNING

| Total area    | 2,738 sq ft<br>254.4 sq m |
|---------------|---------------------------|
| Terrace       | 1                         |
| Breakout area | 1                         |
| Meeting room  | 1                         |
| Work stations | 44                        |
|               |                           |

### 3

| Total area     | 1,294 sq ft<br>120.2 sq m |
|----------------|---------------------------|
| Terrace        | 1                         |
| Breakout areas | 2                         |
| Work stations  | 20                        |

### INDICATIVE SPACE PLANNING

| Work stations | 24                        |
|---------------|---------------------------|
| Breakout area | 1                         |
| Total area    | 1,262 sq ft<br>117.2 sq m |

### 05

|                | 100.3 sq m  |
|----------------|-------------|
| Total area     | 1,080 sq ft |
| Breakout areas | 2           |
| Work stations  | 18          |