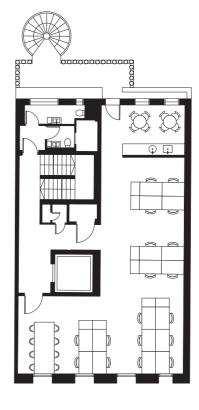

### 01

| Total area        | 3,480 so<br>323.3 so | •  |
|-------------------|----------------------|----|
| Double-height bre | akout area           | 1  |
| Meeting rooms     |                      | 2  |
| Work stations     |                      | 44 |