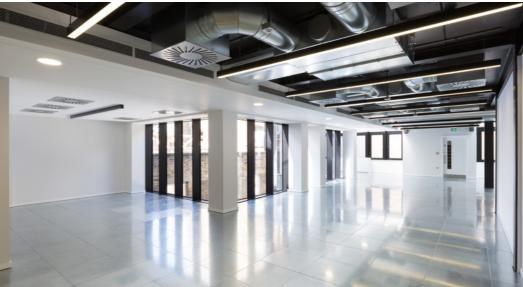

### STAMP YOUR STYLE

The floorplate has endless potential for you to customise and configure to suit your needs. With the first floor courtyard, third floor terrace and communal terrace, there are multiple spaces to take in the outdoors and breathe the fresh air.

02 03

SPF CIF ICA NS

- Ultrafast fibre optic broadband from G.Network
- Front of house reception
- Openable windows
- Eight person passenger lift
- WC and shower facilities with high quality finishes
- Air conditioning system using a four pipe fan coil system
- -75mm raised-access floor
- Fully data cabled
- -Suspended LED lighting
- -SKA Gold sustainability rating
- -Operating density is 1/10m<sup>2</sup>