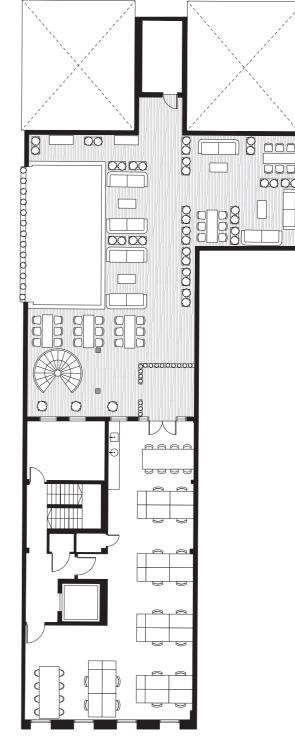

### 35 KING STREET

### STAMP YOUR STYLE

The floorplate has endless potential for you to customise and configure to suit your needs. With the first floor courtyard, third floor terrace and communal terrace, there are multiple spaces to take in the outdoors and breathe the fresh air.

### LG

| Total area 4,115 sq<br>382.3 sq |    |
|---------------------------------|----|
| Breakout area                   | 1  |
| Large kitchen/breakout area     | 1  |
| Meeting rooms                   | 7  |
| Work stations                   | 12 |

### 01

| Total area        | 3,480 so<br>323.3 so | •  |
|-------------------|----------------------|----|
| Double-height bre | akout area           | 1  |
| Meeting rooms     |                      | 2  |
| Work stations     |                      | 44 |

### INDICATIVE SPACE PLANNING

| Total area    | 2,738 sq ft<br>254.4 sq m |
|---------------|---------------------------|
| Terrace       | 1                         |
| Breakout area | 1                         |
| Meeting room  | 1                         |
| Work stations | 44                        |
|               |                           |

### 3

| Total area     | 1,294 sq ft<br>120.2 sq m |
|----------------|---------------------------|
| Terrace        | 1                         |
| Breakout areas | 2                         |
| Work stations  | 20                        |

### INDICATIVE SPACE PLANNING

| Work stations | 24                        |
|---------------|---------------------------|
| Breakout area | 1                         |
| Total area    | 1,262 sq ft<br>117.2 sq m |

### 05

|                | 100.3 sq m  |
|----------------|-------------|
| Total area     | 1,080 sq ft |
| Breakout areas | 2           |
| Work stations  | 18          |