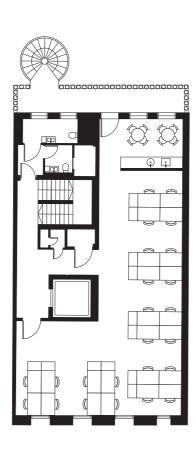

### INDICATIVE SPACE PLANNING

| Total area    | 2,738 sq ft<br>254.4 sq m |
|---------------|---------------------------|
| Terrace       | 1                         |
| Breakout area | 1                         |
| Meeting room  | 1                         |
| Work stations | 44                        |
|               |                           |

Ν