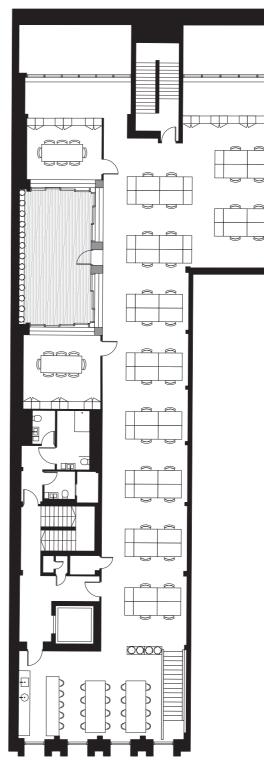

### 01

| Total area        | 3,480 so<br>323.3 so | •  |
|-------------------|----------------------|----|
| Double-height bre | akout area           | 1  |
| Meeting rooms     |                      | 2  |
| Work stations     |                      | 44 |

### INDICATIVE SPACE PLANNING

| Total area    | 2,738 sq ft<br>254.4 sq m |
|---------------|---------------------------|
| Terrace       | 1                         |
| Breakout area | 1                         |
| Meeting room  | 1                         |
| Work stations | 44                        |
|               |                           |