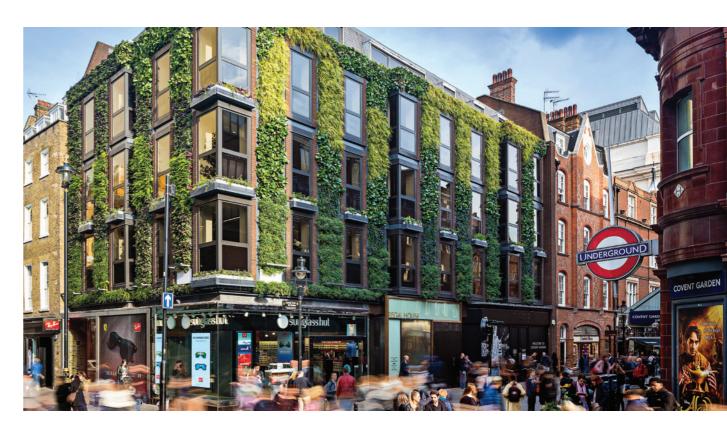

### YOU'RE INVITED

Our year-round events programme is the perfect opportunity to connect with colleagues and other businesses on the estate. In 2019 there were <u>30 EVENTS</u> <u>AND ACTIVITIES</u> over a total of 128 days. Every spring, <u>COVENT GARDEN IN</u> <u>BLOOM</u> hosts a week of floral-themed events and in-store experiences, while over the summer, a series of ever-changing pop-up bars from exciting brands like <u>ST GERMAIN</u> and Grey Goose serve drinks on the Piazza. London Beauty Week launched at Covent Garden in autumn 2019 with masterclasses, makeovers and giveaways, and in winter, the <u>CHRISTMAS LIGHTS</u> switch-on brings a festive atmosphere and a touch of celebrity magic.

# EVE-NTS